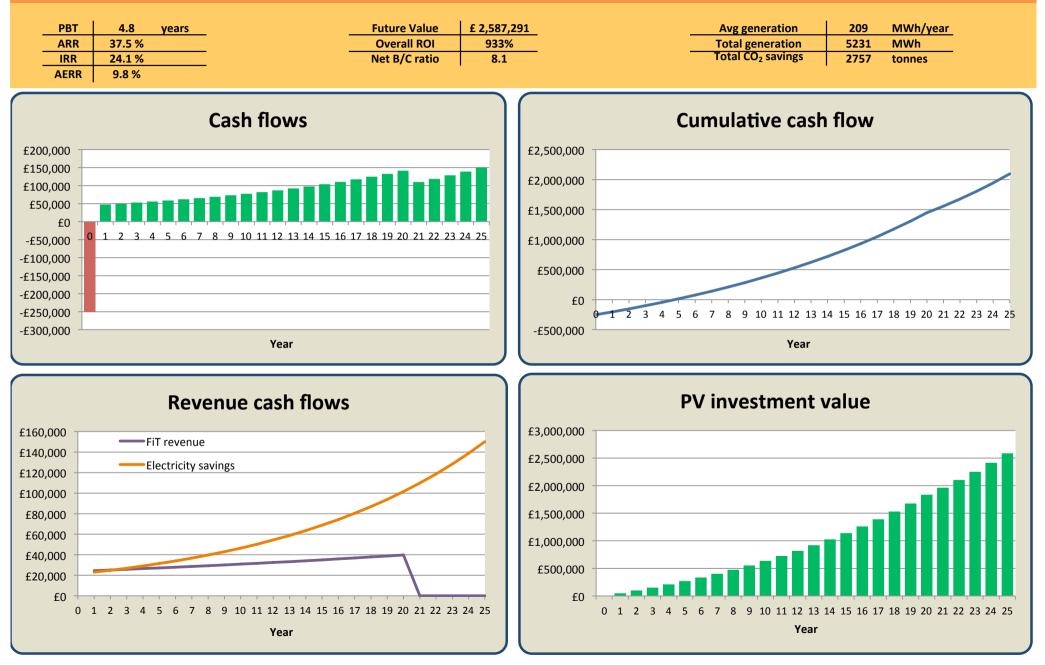

| /ear | PV degr | BOS<br>degr | PV<br>generat. | FiT<br>(gen) | FiT<br>(exp) | FiT<br>revenue | Electr<br>cost | Electr<br>savings | FiT + savings | O&M costs | Credit | Cost of<br>capital | Cash flow | Cum cash<br>flow | PV inv value | Simple<br>ROI |
|------|---------|-------------|----------------|--------------|--------------|----------------|----------------|-------------------|---------------|-----------|--------|--------------------|-----------|------------------|--------------|---------------|
|      | [%]     | [%]         | [kWh/year]     | [£/kWh]      | [£/kWh]      | [£]            | [£/kWh]        | [£]               | [£]           | [£]       | [£]    | [£]                | [£]       | [£]              | [£]          | [%]           |
| 0    |         |             |                |              |              |                |                |                   |               |           | £0     |                    | -£250,400 | -£250,400        | £0           |               |
| 1    | 100.0%  | 100.0%      | 230,000        | £0.11        | £0.05        | £24,541        | £0.10          | £23,000           | £47,541       | £0        | £0     | £0                 | £47,541   | -£202,859        | £47,541      | -81%          |
| 2    | 99.3%   | 99.9%       | 228,162        | £0.11        | £0.05        | £25,173        | £0.11          | £24,870           | £50,042       | £0        | £0     | £0                 | £50,042   | -£152,817        | £98,059      | -61%          |
| 3    | 98.6%   | 99.8%       | 226,338        | £0.11        | £0.05        | £25,820        | £0.12          | £26,891           | £52,712       | £0        | £0     | £0                 | £52,712   | -£100,105        | £151,751     | -40%          |
| 4    | 97.9%   | 99.7%       | 224,529        | £0.12        | £0.05        | £26,485        | £0.13          | £29,077           | £55,562       | £0        | £0     | £0                 | £55,562   | -£44,543         | £208,830     | -18%          |
| 5    | 97.2%   | 99.6%       | 222,734        | £0.12        | £0.05        | £27,166        | £0.14          | £31,441           | £58,607       | £0        | £0     | £0                 | £58,607   | £14,064          | £269,526     | 6%            |
| 6    | 96.5%   | 99.5%       | 220,954        | £0.13        | £0.05        | £27,866        | £0.15          | £33,996           | £61,862       | £0        | £0     | £0                 | £61,862   | £75,926          | £334,083     | 30%           |
| 7    | 95.9%   | 99.4%       | 219,188        | £0.13        | £0.05        | £28,583        | £0.17          | £36,760           | £65,343       | £0        | £0     | £0                 | £65,343   | £141,269         | £402,767     | 56%           |
| 8    | 95.2%   | 99.3%       | 217,436        | £0.13        | £0.06        | £29,318        | £0.18          | £39,748           | £69,066       | £0        | £0     | £0                 | £69,066   | £210,335         | £475,861     | 84%           |
| 9    | 94.5%   | 99.2%       | 215,698        | £0.14        | £0.06        | £30,073        | £0.20          | £42,979           | £73,052       | £0        | £0     | £0                 | £73,052   | £283,387         | £553,671     | 113%          |
| 10   | 93.9%   | 99.1%       | 213,974        | £0.14        | £0.06        | £30,847        | £0.22          | £46,473           | £77,320       | £0        | £0     | £0                 | £77,320   | £360,707         | £636,528     | 144%          |
| 11   | 93.2%   | 99.0%       | 212,263        | £0.15        | £0.06        | £31,641        | £0.24          | £50,250           | £81,891       | £0        | £0     | £0                 | £81,891   | £442,598         | £724,784     | 177%          |
| 12   | 92.6%   | 98.9%       | 210,567        | £0.15        | £0.07        | £32,455        | £0.26          | £54,335           | £86,790       | £0        | £0     | £0                 | £86,790   | £529,388         | £818,822     | 211%          |
| 13   | 91.9%   | 98.8%       | 208,884        | £0.16        | £0.07        | £33,290        | £0.28          | £58,752           | £92,042       | £0        | £0     | £0                 | £92,042   | £621,430         | £919,052     | 248%          |
| 14   | 91.3%   | 98.7%       | 207,214        | £0.16        | £0.07        | £34,147        | £0.31          | £63,528           | £97,675       | £0        | £0     | £0                 | £97,675   | £719,105         | £1,025,918   | 287%          |
| 15   | 90.6%   | 98.6%       | 205,558        | £0.17        | £0.07        | £35,026        | £0.33          | £68,692           | £103,717      | £0        | £0     | £0                 | £103,717  | £822,822         | £1,139,894   | 329%          |
| 16   | 90.0%   | 98.5%       | 203,915        | £0.18        | £0.07        | £35,927        | £0.36          | £74,276           | £110,203      | £0        | £0     | £0                 | £110,203  | £933,025         | £1,261,496   | 373%          |
| 17   | 89.4%   | 98.4%       | 202,285        | £0.18        | £0.08        | £36,852        | £0.40          | £80,313           | £117,165      | £0        | £0     | £0                 | £117,165  | £1,050,190       | £1,391,276   | 419%          |
| 18   | 88.7%   | 98.3%       | 200,668        | £0.19        | £0.08        | £37,800        | £0.43          | £86,842           | £124,642      | £0        | £0     | £0                 | £124,642  | £1,174,832       | £1,529,830   | 469%          |
| 19   | 88.1%   | 98.2%       | 199,064        | £0.19        | £0.08        | £38,773        | £0.47          | £93,901           | £132,674      | £0        | £0     | £0                 | £132,674  | £1,307,506       | £1,677,802   | 522%          |
| 20   | 87.5%   | 98.1%       | 197,473        | £0.20        | £0.08        | £39,771        | £0.51          | £101,534          | £141,305      | £0        | £0     | £0                 | £141,305  | £1,448,810       | £1,835,885   | 579%          |
| 21   | 86.9%   | 98.0%       | 195,895        | £0.00        | £0.00        | £0             | £0.56          | £109,787          | £109,787      | £0        | £0     | £0                 | £109,787  | £1,558,598       | £1,964,031   | 622%          |
| 22   | 86.3%   | 97.9%       | 194,329        | £0.00        | £0.00        | £0             | £0.61          | £118,712          | £118,712      | £0        | £0     | £0                 | £118,712  | £1,677,309       | £2,102,383   | 670%          |
| 23   | 85.7%   | 97.8%       | 192,776        | £0.00        | £0.00        | £0             | £0.67          | £128,362          | £128,362      | £0        | £0     | £0                 | £128,362  | £1,805,671       | £2,251,769   | 721%          |
| 24   | 85.1%   | 97.7%       | 191,235        | £0.00        | £0.00        | £0             | £0.73          | £138,796          | £138,796      | £0        | £0     | £0                 | £138,796  | £1,944,467       | £2,413,082   | 777%          |
| 25   | 84.5%   | 97.6%       | 189,706        | £0.00        | £0.00        | £0             | £0.79          | £150,078          | £150,078      | £0        | £0     | £0                 | £150,078  | £2,094,545       | £2,587,291   | 836%          |
|      |         |             |                |              |              |                |                |                   |               |           |        |                    |           |                  |              |               |
|      |         |             |                |              |              |                |                |                   |               |           |        |                    |           |                  |              |               |
|      |         |             |                |              |              |                |                |                   |               |           |        |                    |           |                  |              |               |
|      |         |             |                |              |              |                |                |                   |               |           |        |                    |           |                  |              |               |